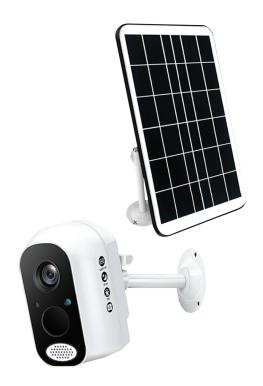

## **UN-BC3**

Low Power Consumption All-weather Solar WiFi Battery Camera

- ⋅ 6.8W Solar power panel anti-wear and scratch resistant;
- · Powered by 2PCS 3000mA(total 6000mA) lithium polymer battery, charge voltage: 5V 2A;
- · Pure battery standby time more than 150 days;
- · Support Wi-Fi 802.11 b/g/n;
- · High performance LED lights, effective distance of 15 meters;
- · Support echo cancellation function;
- · Mircowave Radar Human Temperature Detection 10m, alarm push, remote awake;
- · Working enabled by microwave radar human motion detection;
- · Support recording when network is not available suddenly, radar alarm info sent, can check the recording after network is on.
- ·Two-way audio, with auto cancellation;
- · 1 TF(Micro SD)Storage interface,max128GB,recording video 320H;
- · Support dual-stream simultaneously monitoring;
- · Support CMS,P2P
- · IP66

| Real Standby               | Built-in MCU, support true standby function, support infrared, key, Gpio alarm wake-up main system; system standby power consumption 60uA |
|----------------------------|-------------------------------------------------------------------------------------------------------------------------------------------|
| Wireless network           | 2.4GHzIEEE 802.11b/g/n                                                                                                                    |
| AP Hotspot                 | Support                                                                                                                                   |
| Storage Features           | Support Micro SD card storage, Max 128G                                                                                                   |
| Cloud Storage              | Support                                                                                                                                   |
| Intelligent Alarm          | Microwave radar human temperature detection alarm, effective distance of 8m                                                               |
| Low Power Consumption Mode | Working enabled by radar detection on                                                                                                     |
| Infrared lamp              | High performance LED lights, effective distance of 15 meters                                                                              |
| Solar                      |                                                                                                                                           |
| Solar charging power       | 6.8W                                                                                                                                      |
| Solar charging voltage     | 6V 1A                                                                                                                                     |
| Battery                    | 6000 Ma polymer lithium battery, charge voltage: 5V 2A                                                                                    |
| Standby time               | 150 days                                                                                                                                  |
| Solar panel size           | 180*270*17mm                                                                                                                              |
| Solar panel waterproofing  | JP66                                                                                                                                      |
| Solar connection           | Waterproof DC interface,Line length 5 m                                                                                                   |
| Power                      | 0.75W (work) 0.0025W (standby)                                                                                                            |
| Working environment        | -10°c~60°c/20%~85% (non condensation)                                                                                                     |
| Working chiviloninient     | , , , , , , , , , , , , , , , , , , , ,                                                                                                   |