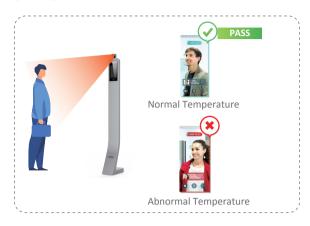

#### DHI-ASI7213X-T/ **DSS-Express**

- · Temperature accuracy: ±0.5°C
- · Temperature measurement distance: 0.3m ~ 0.7m
- Sound prompt: Temperature abnormal alarm