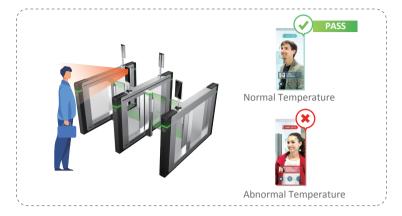

#### DHI-ASI7223X-A-T/ DHI-ASGB8xxX/DSS-Express

- · Temperature accuracy: ±0.5°C
- · Temperature measurement distance: 0.3m ~ 0.7m
- Sound prompt: Temperature abnormal alarm