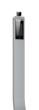

#### DHI-ASI7223X-A-T/ DHI-ASGB8xxX/DSS-Express

- · Temperature accuracy: ±0.5°C
- · Temperature measurement distance: 0.3m ~ 0.7m
- Sound prompt: Temperature abnormal alarm