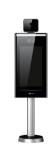

#### DHI-ASI7213X-T/ **DSS-Express**

- · Temperature accuracy: ±0.5°C
- · Temperature measurement distance: 0.3m ~ 0.7m
- Sound prompt: Temperature abnormal alarm