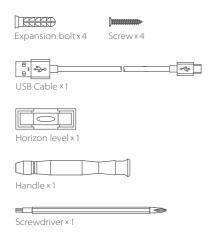

## what's in the box

• HD Video with Two-Way Talk

Built-in speaker and mic allows you to interact with visitors even when you're away

Easy Installation

hone/Android APP-Easy4ip

Design and specifications are subject to change without notice.