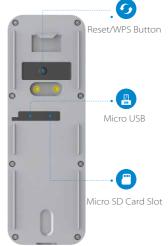

## **DB10**

- HD Camera 2MP CMOS, 1080P
- IP65
  Weather proof
- Night Vision ICR, 5m
- Battery
  Low power consumption
  Easy charging with micro USB

- Super Wide View Angle
  Horizontal:140°
- PIR Detection
  Horizontal:140°, 5m
- **Wi-Fi**IEEE802.11b/g(2.4GHz)
- Easy4ip Cloud
  Cloud talk, cloud storage