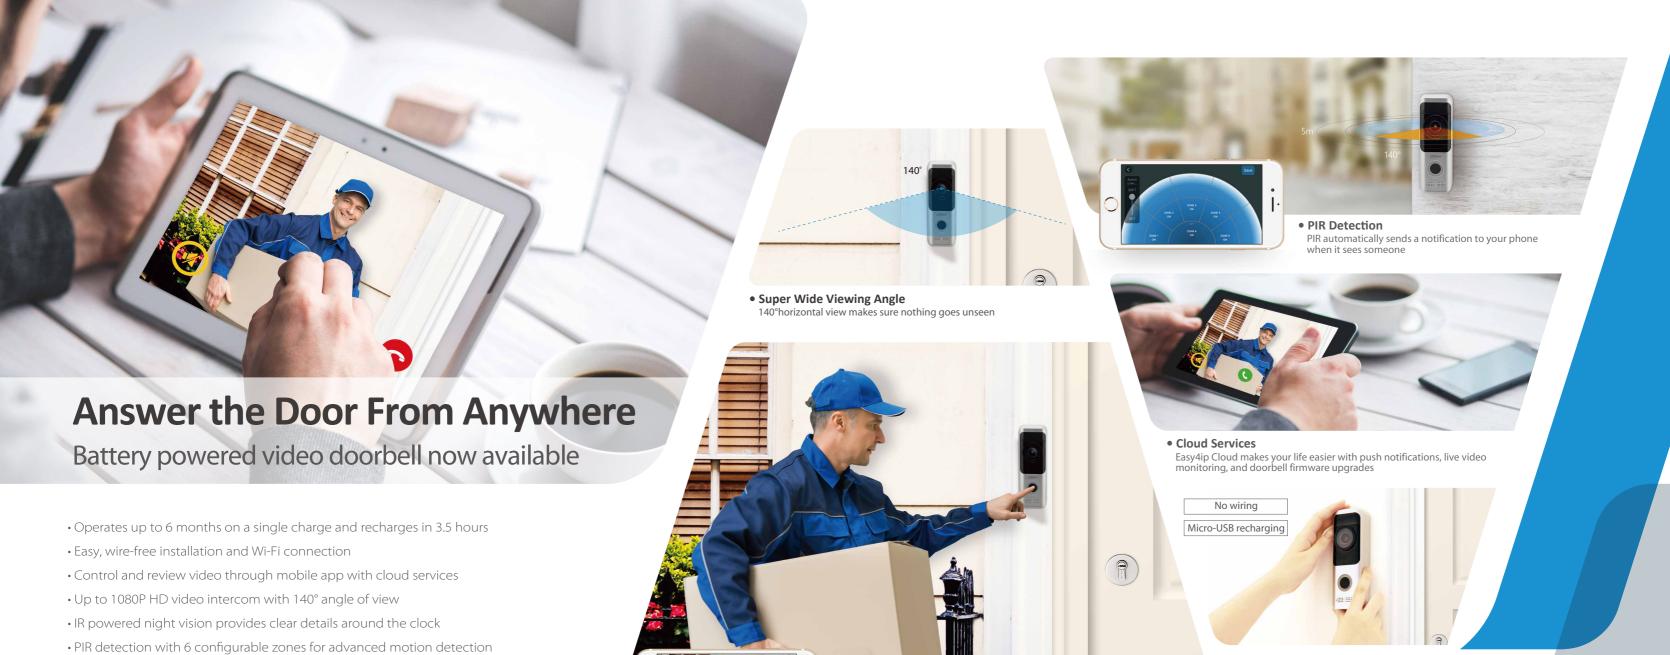

## **DB10**

- HD Camera 2MP CMOS, 1080P
- IP65
  Weather proof
- Night Vision ICR, 5m
- Battery
  Low power consumption
  Easy charging with micro USB

- Super Wide View Angle
  Horizontal:140°
- PIR Detection
  Horizontal:140°, 5m
- **Wi-Fi**IEEE802.11b/g(2.4GHz)
- Easy4ip Cloud
  Cloud talk, cloud storage

## what's in the box

• HD Video with Two-Way Talk

Built-in speaker and mic allows you to interact with visitors even when you're away

Easy Installation

hone/Android APP-Easy4ip

Design and specifications are subject to change without notice.