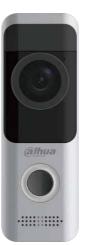

## **DB10**

- HD Camera 2MP CMOS, 1080P
- IP65
  Weather proof
- Night Vision ICR, 5m
- Battery
  Low power consumption
  Easy charging with micro USB

- Super Wide View Angle
  Horizontal:140°
- PIR Detection
  Horizontal:140°, 5m
- **Wi-Fi**IEEE802.11b/g(2.4GHz)
- Easy4ip Cloud
  Cloud talk, cloud storage